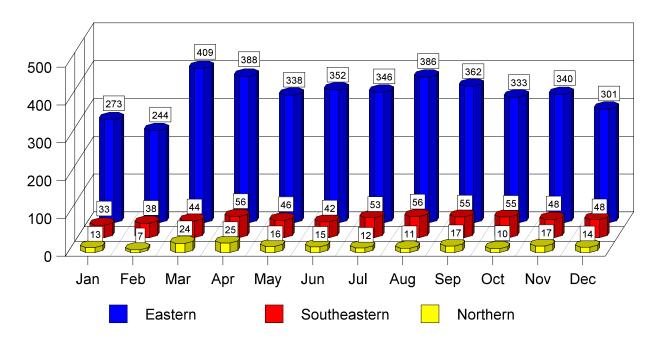

## **New Cases by Division**

During the calendar year of 2022, there were 4,072 cases opened in the Eastern Division, 574 cases opened in the Southeastern Division, and 181 cases opened in the Northern Division. The chart below depicts the number of cases opened per division for each month in 2022.