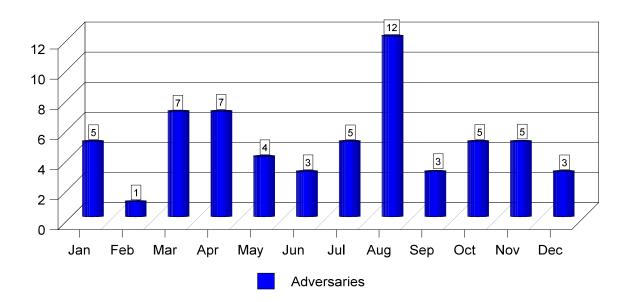

## **New Adversaries**

During the calendar year of 2022, there were 60 adversary proceedings filed with the Court. The chart below depicts the number of adversaries filed each month of 2022.