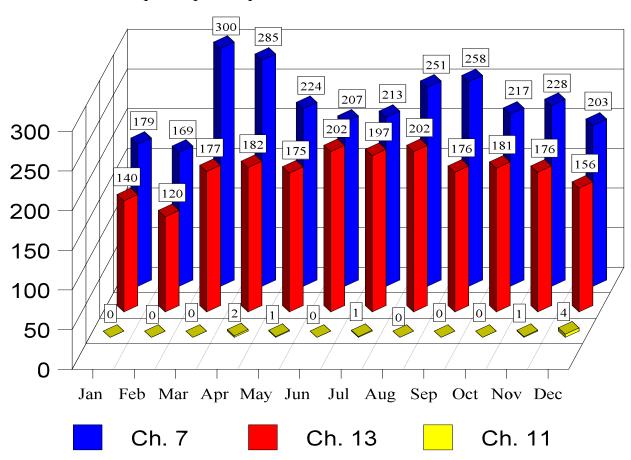

## **New Cases by Chapter**

During the calendar year of 2022, there were 4,827 total cases filed. Of these 4,827 cases, there were 2,734 cases opened under Chapter 7; 9 cases opened under Chapter 11; and 2,084 cases opened under Chapter 13. The chart below depicts the number of cases opened per chapter for each month in 2022.