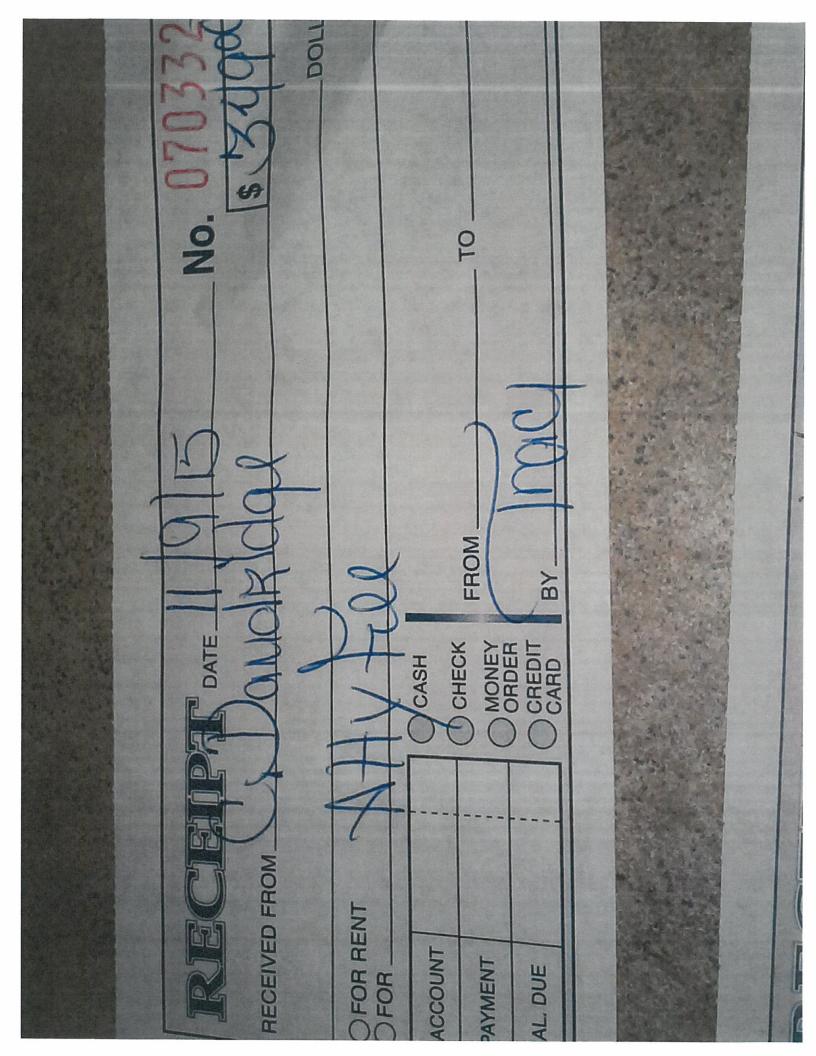

|
| COUNTY OF ST. LOUIS ) SS                 |                                                                                               |
| Subscribed and sworn to before me the    | his 23 day of yarch, 2016.                                                                    |
|                                          | Notary Public                                                                                 |
| My Commission Expires: 16-10-17          |                                                                                               |
| NOTARY SEAL SEAL OF MISS                 | KAREN M. TRINKLE My Commission Expires October 10, 2017 St. Louis County Commission #13877742 |







EXHIBIT "5-B"



# **Attachment 35** Portion of the First Statement of Findings setting forth summary of information provided by Debtor Young

### IN THE UNITED STATES BANKRUPTCY COURT FOR THE EASTERN DISTRICT OF MISSOURI EASTERN DIVISION

| In re:                | ) Case No. 15-48605-705             |
|-----------------------|-------------------------------------|
|                       | ) Judge Charles E. Rendlen III      |
| PRENISA JENAE LITTLE, | ) Chapter 7                         |
|                       | )                                   |
| Debtor.               | )                                   |
|                       | )                                   |
|                       | ) E. Rebecca Case                   |
|                       | ) EDMO #38010MO, MO #38010          |