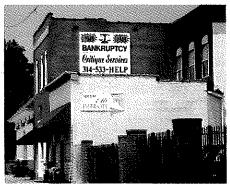

IN TESTIMONY WHEREOF, I HAVE SET MY HAND AND IMPRINTED THE GREAT SEAL OF THE STATE OF MISSOURI, ON THIS, THE 4TH DAY OF APRIL 2003.

\$25.00

"Critique Legal Services" advertisement in the 2015-16 Greater St. Louis Yellow Pages and "Critique Legal Services" listing in the 2015-16 Greater St. Louis White Pages

### **Greater St. Louis**

Including Government & White Pages Business Listings

Area Codes 314 & 636

February 2015-2016

Official Directory of the St. Louis Blues, Cardinals and Rams

Residential Listings provided by AT&T may be viewed at www.realpageslive.com or YP.com